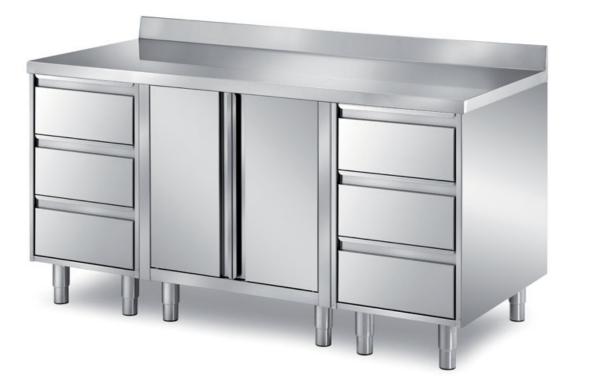

## Furnishing

Table with left and right set of 3 drawers unit and central compartment with swing doors - mm 2000x700x850 h - TB/20

Dimension:

Length: 2000.0 mm

Depth: 700.0 mm Height: 850.0 mm Weight: 132.0 kg Volume: 1.19 mq Packaging length: 2050.0 mm Packaging depth: 750.0 mm Packaging height: 1100.0 mm Packaging weight: 156.0 kg Packaging volume: 1.69 mq

**TB/20A** - Table with left and right set of 3 drawers unit and central compartment with swing doors - mm 2000x700x850 h