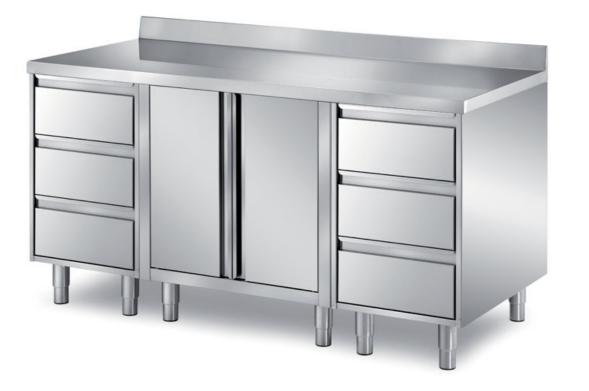

## Furnishing

Table with left and right set of 3 drawers unit and central compartment with swing doors - mm 1800x700x850 h - TB/18A

Dimension:

Length: 1800.0 mm

Depth: 700.0 mm Height: 850.0 mm Weight: 127.0 kg Volume: 1.07 mq Packaging length: 1850.0 mm Packaging depth: 750.0 mm Packaging height: 1100.0 mm Packaging weight: 150.0 kg Packaging volume: 1.53 mg

## Model:

**TB/12** - Table with left and right set of 3 drawers unit and central compartment with swing doors - mm 1200x700x850 h

**TB/12A** - Table with left and right set of 3 drawers unit and central compartment with swing doors - mm 1200x700x850 h

**TB/16** - Table with left and right set of 3 drawers unit and central compartment with swing doors - mm 1600x700x850 h

**TB/16A** - Table with left and right set of 3 drawers unit and central compartment with swing doors - mm 1600x700x850 h

**TB/18** - Table with left and right set of 3 drawers unit and central compartment with swing doors - mm 1800x700x850 h

**TB/20** - Table with left and right set of 3 drawers unit and central compartment with swing doors - mm 2000x700x850 h

**TB/20A** - Table with left and right set of 3 drawers unit and central compartment with swing doors - mm 2000x700x850 h