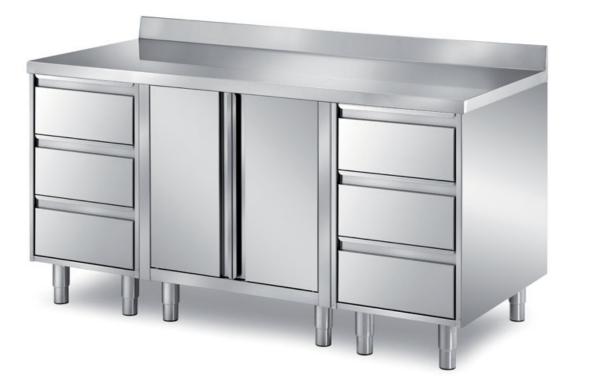

## Furnishing

Table with left and right set of 3 drawers unit and central compartment with swing doors - mm 1200x700x850 h - TB/12A

Dimension:

Length: 1200.0 mm

Depth: 700.0 mm Height: 850.0 mm Weight: 104.0 kg Volume: 0.71 mq Packaging length: 1250.0 mm Packaging depth: 750.0 mm Packaging height: 1100.0 mm Packaging weight: 124.0 kg Packaging volume: 1.03 mg

## Model:

**TB/12** - Table with left and right set of 3 drawers unit and central compartment with swing doors - mm 1200x700x850 h

**TB/16** - Table with left and right set of 3 drawers unit and central compartment with swing doors - mm 1600x700x850 h