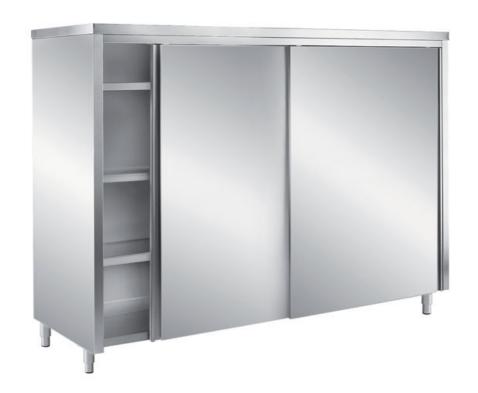

## Furnishing



Cabinet with sliding doors - mm 2000x600x1700 h - MPA6/20

## **Dimension:**

Length: 2000.0 mm Depth: 600.0 mm

Metaltecnica © Page 1 of 2

Height: 1700.0 mm Weight: 132.0 kg Volume: 2.04 mq

Packaging length: 2050.0 mm Packaging depth: 750.0 mm Packaging height: 1950.0 mm Packaging weight: 168.0 kg Packaging volume: 3.0 mq

## Options:

| Model:                                                    |
|-----------------------------------------------------------|
| MPA6/10 - Cabinet with sliding doors - mm 1000x600x1700 h |
| MPA6/10 - Cabinet with sliding doors - mm 1000x600x1700 h |
| MPA6/12 - Cabinet with sliding doors - mm 1200x600x1700 h |
| MPA6/12 - Cabinet with sliding doors - mm 1200x600x1700 h |
| MPA6/14 - Cabinet with sliding doors - mm 1400x600x1700 h |
| MPA6/14 - Cabinet wit