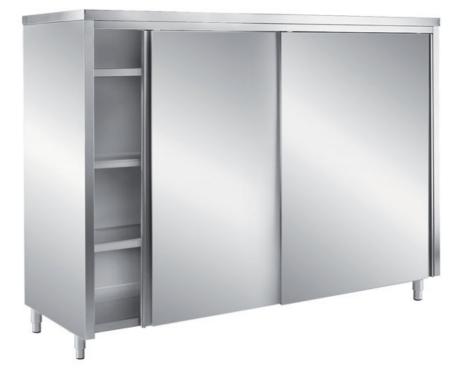

## Furnishing



Cabinet with sliding doors - mm 1800x600x1700 h - MPA6/18

## Dimension:

Length: 1800.0 mm Depth: 600.0 mm Height: 1700.0 mm Weight: 118.0 kg Volume: 1.84 mq Packaging length: 1850.0 mm Packaging depth: 750.0 mm Packaging height: 1950.0 mm Packaging weight: 152.0 kg Packaging volume: 2.71 mq

## Options:

| Model:                                                    |
|-----------------------------------------------------------|
| MPA6/10 - Cabinet with sliding doors - mm 1000x600x1700 h |
| MPA6/10 - Cabinet with sliding doors - mm 1000x600x1700 h |
| MPA6/12 - Cabinet with sliding doors - mm 1200x600x1700 h |
| MPA6/12 - Cabinet with sliding doors - mm 1200x600x1700 h |
| MPA6/14 - Cabinet with sliding doors - mm 1400x600x1700 h |
| MPA6/14 - Cabinet with sliding doors - mm 1400x600x170