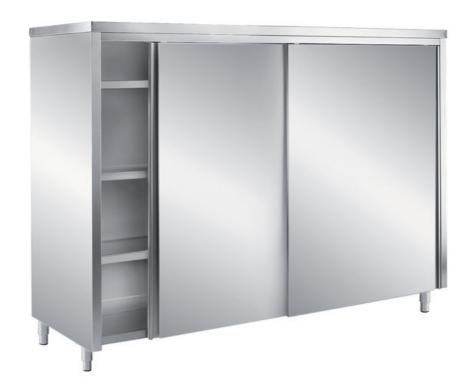

## Furnishing



Cabinet with sliding doors - mm 1400x600x1700 h - MPA6/14

## **Dimension:**

Length: 1400.0 mm Depth: 600.0 mm

Metaltecnica © Page 1 of 2

Height: 1700.0 mm Weight: 100.0 kg Volume: 1.43 mq

Packaging length: 1450.0 mm Packaging depth: 750.0 mm Packaging height: 1950.0 mm Packaging weight: 130.0 kg Packaging volume: 2.12 mq

## Options:

| Model:                                                    |
|-----------------------------------------------------------|
| MPA6/10 - Cabinet with sliding doors - mm 1000x600x1700 h |
| MPA6/10 - Cabinet with sliding doors - mm 1000x600x1700 h |
| MPA6/12 - Cabinet with sliding doors - mm 1200x600x1700 h |
| MPA6/12 - Cabinet with sliding doors - mm 1200x600x1700 h |
| MPA6/16 - Cabinet with sliding doors - mm 1600x600x1700 h |
| MPA6/16 - Cabinet wi