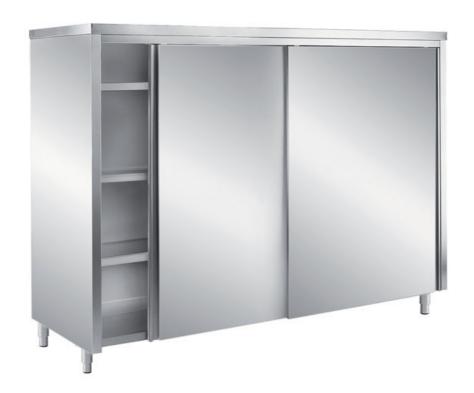

## Furnishing

Cabinet with sliding doors - mm 1200x600x1700 h - MPA6/12

## **Dimension:**

Length: 1200.0 mm Depth: 600.0 mm

Metaltecnica © Page 1 of 2

Height: 1700.0 mm Weight: 88.0 kg Volume: 1.22 mq

Packaging length: 1250.0 mm Packaging depth: 750.0 mm Packaging height: 1950.0 mm Packaging weight: 116.0 kg Packaging volume: 1.83 mq