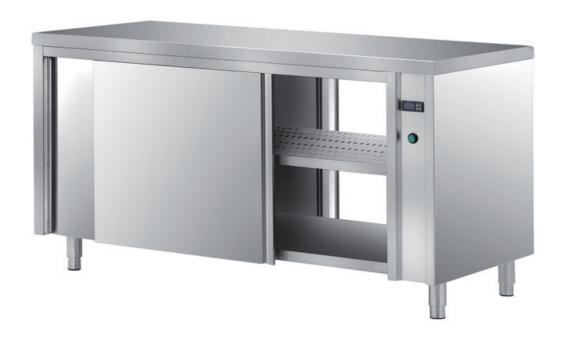

## Furnishing

Heated, ventilated cabinet table with double skin sliding - doors on front and back mm 2100x700x850 h - TAVR2/21

## Dimension:

Length: 2100.0 mm

Metaltecnica © Page 1 of 3

Depth: 700.0 mm Height: 850.0 mm Weight: 138.0 kg Volume: 1.25 mg

Packaging length: 2200.0 mm Packaging depth: 800.0 mm Packaging height: 1100.0 mm Packaging weight: 174.0 kg Packaging volume: 1.94 mq