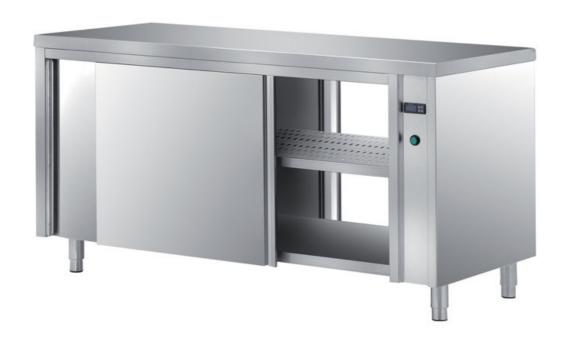

## Furnishing

Heated, ventilated cabinet table with double skin sliding - doors on front and back mm 1900x700x850 h - TAVR2/19

## Dimension:

Length: 1900.0 mm

Metaltecnica © Page 1 of 3

Depth: 700.0 mm Height: 850.0 mm Weight: 127.0 kg Volume: 1.13 mg

Packaging length: 2050.0 mm Packaging depth: 750.0 mm Packaging height: 1100.0 mm Packaging weight: 151.0 kg Packaging volume: 1.69 mq