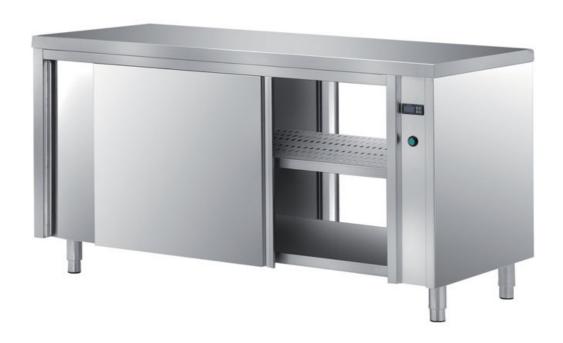

## Furnishing

Heated, ventilated cabinet table with double skin sliding - doors on front and back mm 1800x700x850 h - TAVR2/18