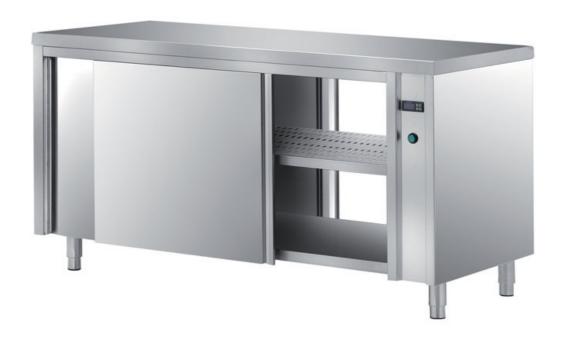

## Furnishing

Heated, ventilated cabinet table with double skin sliding - doors on front and back mm 1600x700x850 h - TAVR2/16

## Dimension:

Length: 1600.0 mm

Metaltecnica © Page 1 of 3

Depth: 700.0 mm Height: 850.0 mm Weight: 111.0 kg Volume: 0.95 mq

Packaging length: 1650.0 mm Packaging depth: 750.0 mm Packaging height: 1100.0 mm Packaging weight: 133.0 kg Packaging volume: 1.36 mq