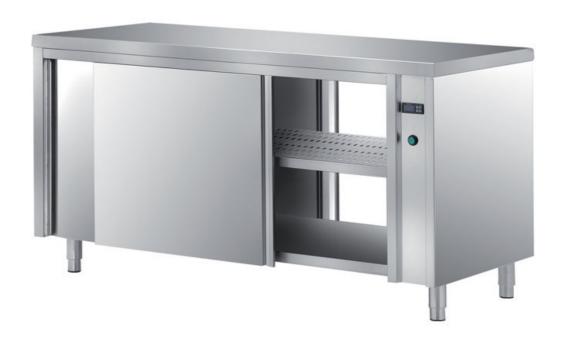

## Furnishing

Heated, ventilated cabinet table with double skin sliding - doors on front and back mm 1300x700x850 h - TAVR2/13