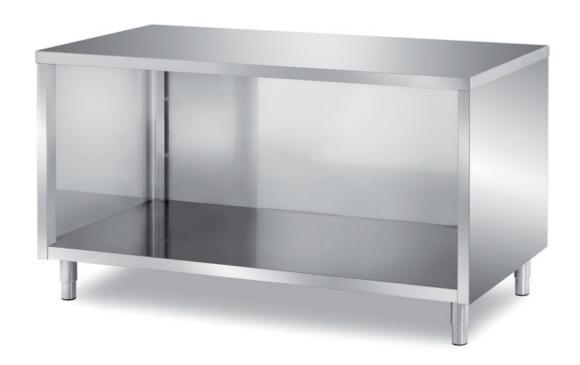

## Furnishing

Open cabinet table with s/s underpaneling - mm 1600x/00x850 h - TCS/16