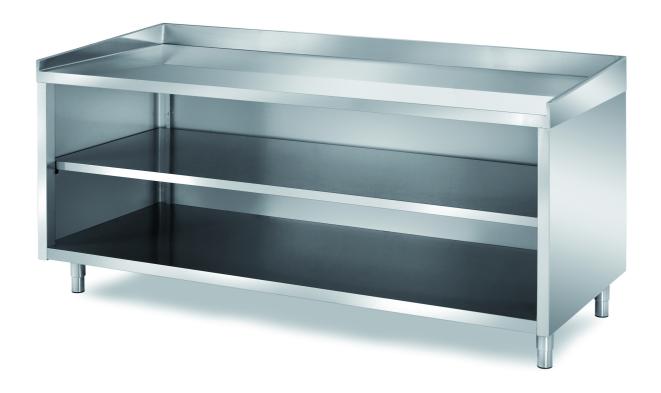

## Furnishing

Open bakery cabinet table with s/s top and backsplashes - mm 2400x800x850 h - TPS/24