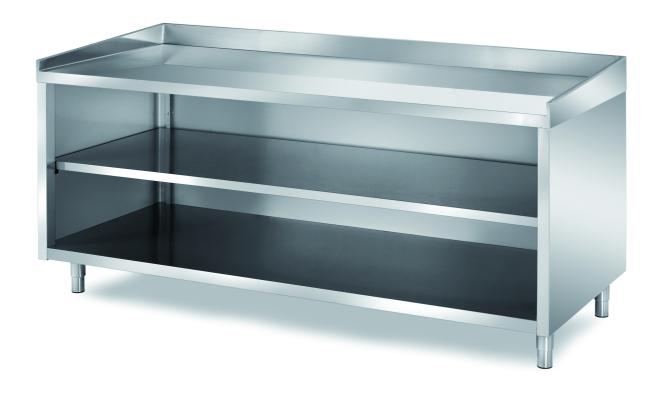

## Furnishing

Open bakery cabinet table with s/s top and backsplashes - mm 2200x800x850 h - TPS/22