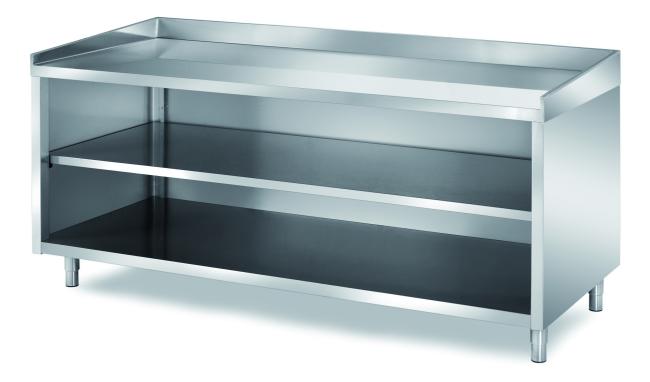

## Furnishing

Open bakery cabinet table with s/s top and backsplashes - mm 1600x800x850 h - TPS/16

## Dimension:

Length: 1600.0 mm

Depth: 800.0 mm Height: 850.0 mm Weight: 82.0 kg Volume: 1.09 mq Packaging length: 1650.0 mm Packaging depth: 850.0 mm Packaging height: 1100.0 mm Packaging volume: 1.54 mq