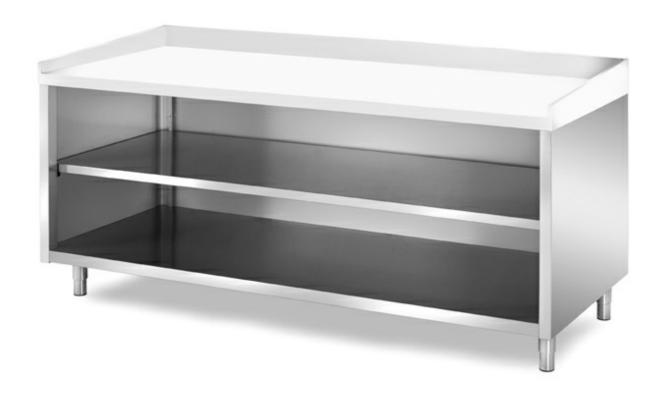

## Furnishing

Open bakery cabinet table with polyethylene top and - backsplashes mm 2400x800x850h - TP/24

## **Dimension:**

Length: 2400.0 mm

Metaltecnica © Page 1 of 2

Depth: 800.0 mm Height: 850.0 mm Weight: 102.0 kg Volume: 1.63 mq

Packaging length: 2450.0 mm Packaging depth: 850.0 mm Packaging height: 1100.0 mm Packaging weight: 136.0 kg Packaging volume: 2.29 mq