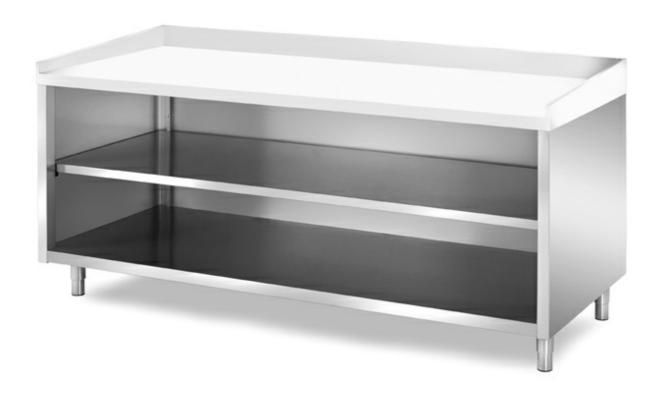

## Furnishing

Open bakery cabinet table with polyethylene top and - backsplashes mm 2200x800x850h - TP/22

## **Dimension:**

Length: 2200.0 mm

Metaltecnica © Page 1 of 2

Depth: 800.0 mm Height: 850.0 mm Weight: 97.0 kg Volume: 1.5 mq

Packaging length: 2250.0 mm Packaging depth: 850.0 mm Packaging height: 1100.0 mm Packaging weight: 130.0 kg Packaging volume: 2.1 mq