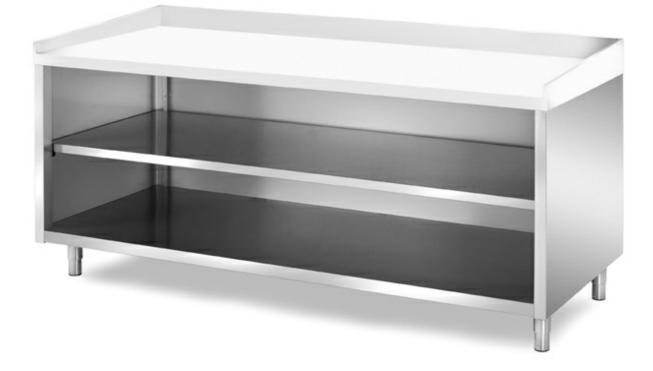

## Furnishing

Open bakery cabinet table with polyethylene top and - backsplashes mm 2000x800x850h - TP/20

Dimension:

Length: 2000.0 mm

Depth: 800.0 mm Height: 850.0 mm Weight: 91.0 kg Volume: 1.36 mq Packaging length: 2050.0 mm Packaging depth: 850.0 mm Packaging height: 1100.0 mm Packaging weight: 123.0 kg Packaging volume: 1.92 mq

## Model:

**TP/16** - Open bakery cabinet table with polyethylene top and - backsplashes mm 1600x800x850h

**TP/18** - Open bakery cabinet table with polyethylene top and - backsplashes mm 1800x800x850h

**TP/22** - Open bakery cabinet table with polyethylene top and - backsplashes mm 2200x800x850h

**TP/24** - Open bakery cabinet table with polyethylene top and - backsplashes mm 2400x800x850h