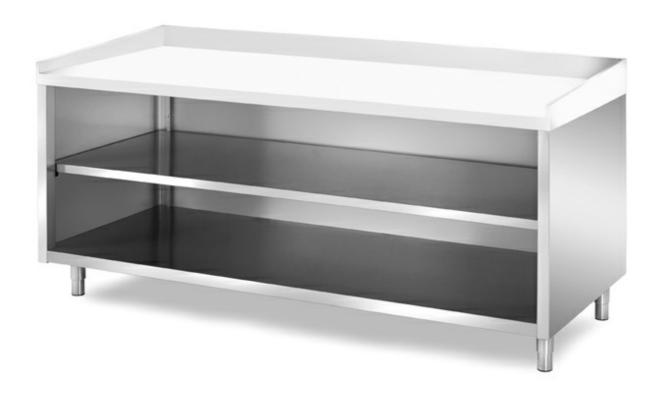

## Furnishing

Open bakery cabinet table with polyethylene top and - backsplashes mm 1800x800x850h - TP/18

## **Dimension:**

Length: 1800.0 mm

Metaltecnica © Page 1 of 2

Depth: 800.0 mm Height: 850.0 mm Weight: 86.0 kg Volume: 1.22 mq

Packaging length: 1850.0 mm Packaging depth: 850.0 mm Packaging height: 1100.0 mm Packaging weight: 116.0 kg Packaging volume: 1.73 mq