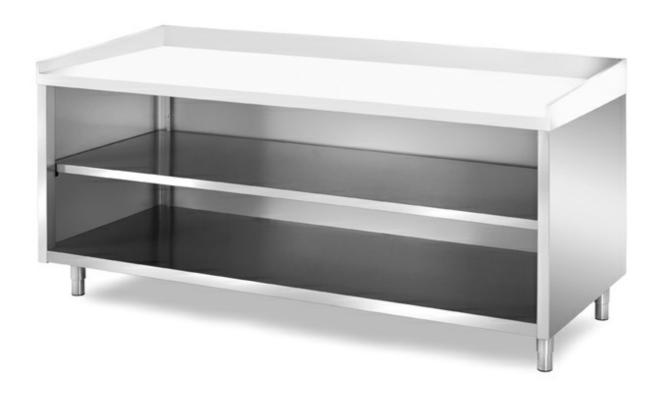

## Furnishing

Open bakery cabinet table with polyethylene top and - backsplashes mm 1600x800x850h - TP/16

## **Dimension:**

Length: 1600.0 mm

Metaltecnica © Page 1 of 2

Depth: 800.0 mm Height: 850.0 mm Weight: 78.0 kg Volume: 1.09 mq

Packaging length: 1650.0 mm Packaging depth: 850.0 mm Packaging height: 1100.0 mm Packaging weight: 106.0 kg Packaging volume: 1.54 mq