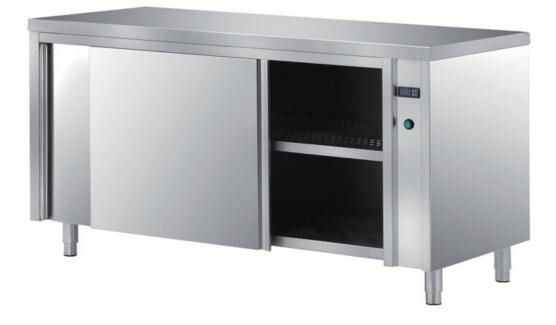

## Furnishing

Heated, ventilated cabinet table with double skin sliding - doors mm 3000x700x850 h - TAVR/30

Dimension:

Length: 3000.0 mm

Depth: 700.0 mm Height: 850.0 mm Weight: 167.0 kg Volume: 1.78 mq Packaging length: 3100.0 mm Packaging depth: 800.0 mm Packaging height: 1100.0 mm Packaging weight: 217.0 kg Packaging volume: 2.73 mg

## Model:

**TAVR/12** - Heated, ventilated cabinet table with double skin sliding - doors mm 1200x700x850 h

**TAVR/13** - Heated, ventilated cabinet table with double skin sliding - doors mm 1300x700x850 h