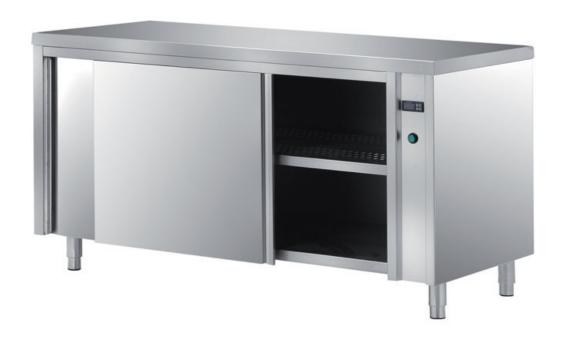

## Furnishing

Heated, ventilated cabinet table with double skin sliding - doors mm 2900x700x850 h - TAVR/29