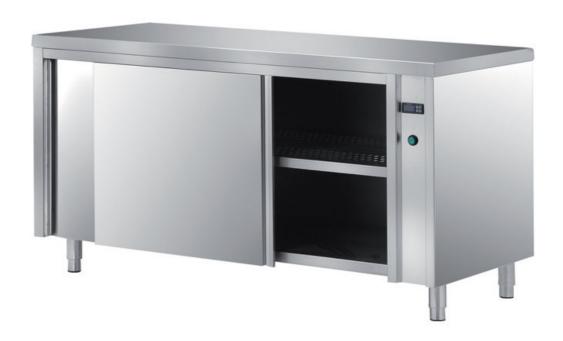

## Furnishing

Heated, ventilated cabinet table with double skin sliding - doors mm 2700x700x850 h - TAVR/27