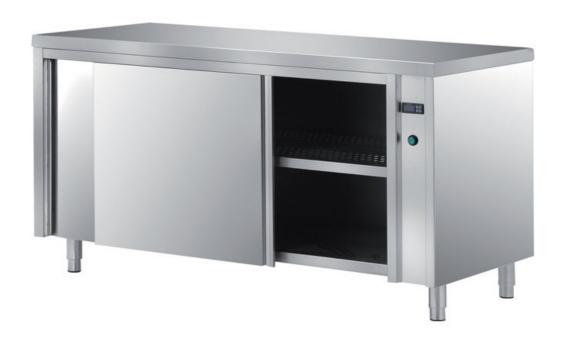

## Furnishing

Heated, ventilated cabinet table with double skin sliding - doors mm 2600x700x850 h - TAVR/26

## Dimension:

Length: 2600.0 mm

Metaltecnica © Page 1 of 3

Depth: 700.0 mm Height: 850.0 mm Weight: 151.0 kg Volume: 1.55 mg

Packaging length: 2700.0 mm Packaging depth: 800.0 mm Packaging height: 1100.0 mm Packaging weight: 194.0 kg Packaging volume: 2.38 mq