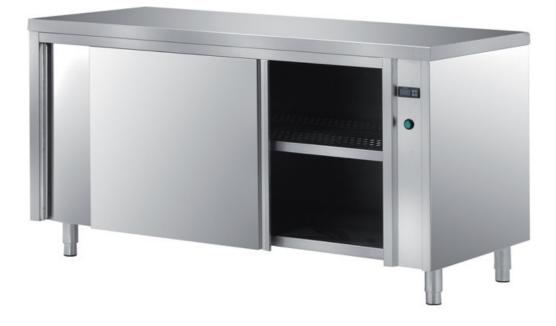

## Furnishing

Heated, ventilated cabinet table with double skin sliding - doors mm 2500x700x850 h - TAVR/25

Dimension:

Length: 2500.0 mm

Depth: 700.0 mm Height: 850.0 mm Weight: 146.0 kg Volume: 1.49 mq Packaging length: 2600.0 mm Packaging depth: 800.0 mm Packaging height: 1100.0 mm Packaging weight: 188.0 kg Packaging volume: 2.29 mg