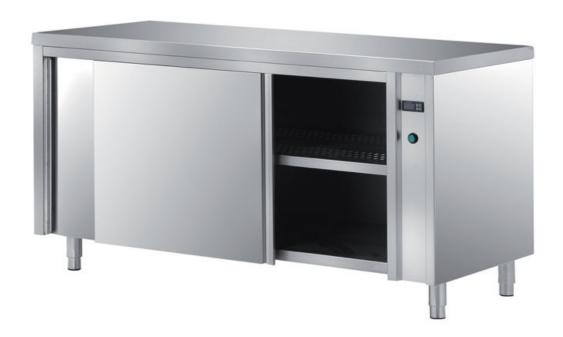

## Furnishing

Heated, ventilated cabinet table with double skin sliding - doors mm 2400x700x850 h - TAVR/24

## Dimension:

Length: 2400.0 mm

Metaltecnica © Page 1 of 3

Depth: 700.0 mm Height: 850.0 mm Weight: 141.0 kg Volume: 1.43 mg

Packaging length: 2500.0 mm Packaging depth: 800.0 mm Packaging height: 1100.0 mm Packaging weight: 182.0 kg Packaging volume: 2.2 mq