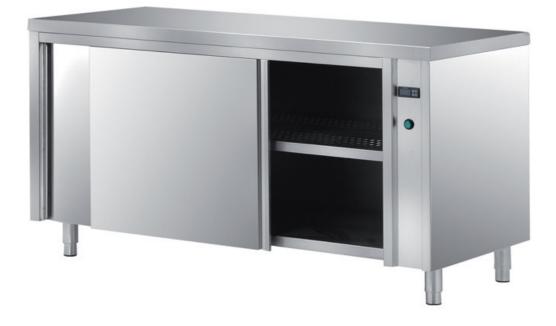

## Furnishing

Heated, ventilated cabinet table with double skin sliding - doors mm 2300x700x850 h - TAVR/23

**Dimension**:

Length: 2300.0 mm

Depth: 700.0 mm Height: 850.0 mm Weight: 137.0 kg Volume: 1.37 mq Packaging length: 2400.0 mm Packaging depth: 800.0 mm Packaging height: 1100.0 mm Packaging weight: 177.0 kg Packaging volume: 2.11 mg