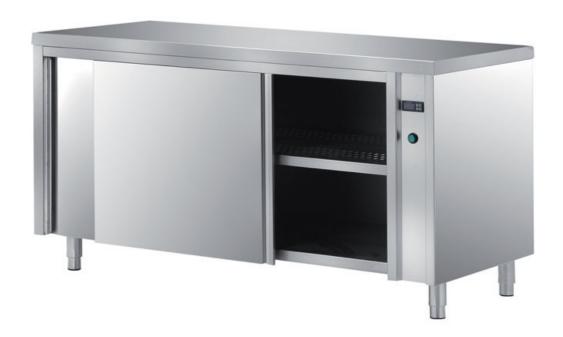

## Furnishing

Heated, ventilated cabinet table with double skin sliding - doors mm 2100x700x850 h - TAVR/21