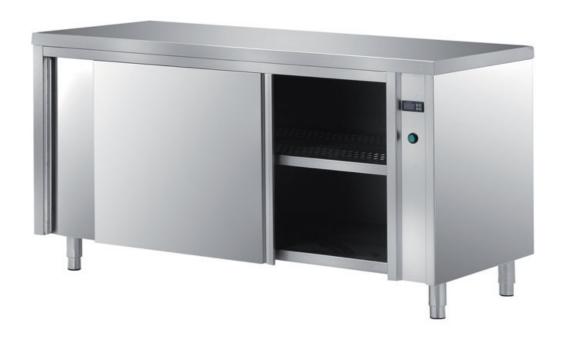

## Furnishing

Heated, ventilated cabinet table with double skin sliding - doors mm 2000x700x850 h - TAVR/20

## Dimension:

Length: 2000.0 mm

Metaltecnica © Page 1 of 3

Depth: 700.0 mm Height: 850.0 mm Weight: 119.0 kg Volume: 1.19 mg

Packaging length: 2050.0 mm Packaging depth: 750.0 mm Packaging height: 1100.0 mm Packaging weight: 143.0 kg Packaging volume: 1.69 mq