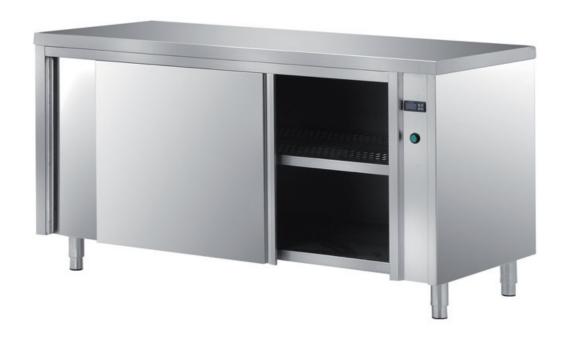

## Furnishing

Heated, ventilated cabinet table with double skin sliding - doors mm 1800x700x850 h - TAVR/18

## Dimension:

Length: 1800.0 mm

Metaltecnica © Page 1 of 3

Depth: 700.0 mm Height: 850.0 mm Weight: 109.0 kg Volume: 1.07 mg

Packaging length: 1850.0 mm Packaging depth: 750.0 mm Packaging height: 1100.0 mm Packaging weight: 132.0 kg Packaging volume: 1.53 mq