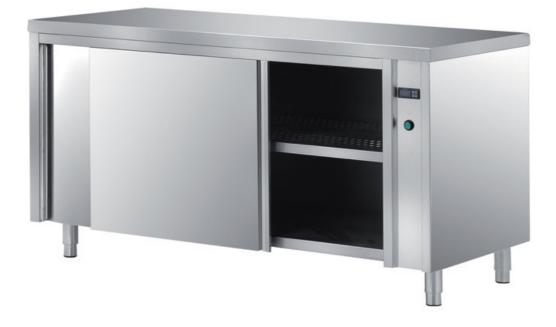

## Furnishing

Heated, ventilated cabinet table with double skin sliding - doors mm 1600x700x850 h - TAVR/16

**Dimension**:

Length: 1600.0 mm

Depth: 700.0 mm Height: 850.0 mm Weight: 100.0 kg Volume: 0.95 mq Packaging length: 1650.0 mm Packaging depth: 750.0 mm Packaging height: 1100.0 mm Packaging weight: 122.0 kg Packaging volume: 1.36 mg