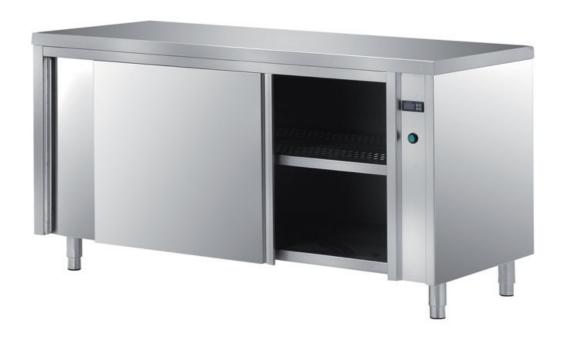

## Furnishing

Heated, ventilated cabinet table with double skin sliding - doors mm 1400x700x850 h - TAVR/14