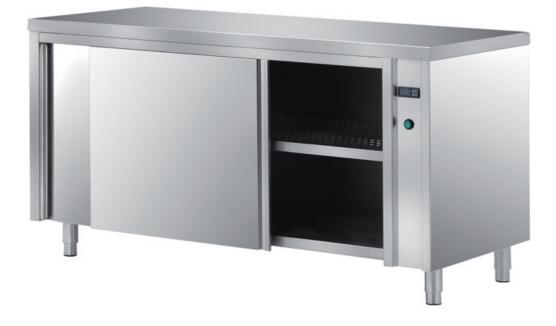

## Furnishing

Heated, ventilated cabinet table with double skin sliding - doors mm 1300x700x850 h - TAVR/13

**Dimension**:

Length: 1300.0 mm

Depth: 700.0 mm Height: 850.0 mm Weight: 85.0 kg Volume: 0.77 mq Packaging length: 1450.0 mm Packaging depth: 750.0 mm Packaging height: 1100.0 mm Packaging weight: 106.0 kg Packaging volume: 1.2 mq