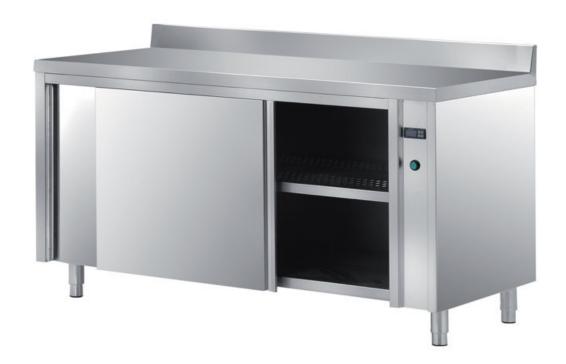

## Furnishing

Heated, ventilated cabinet table with double skin sliding - doors with backsplash-mm 2800x700x850 h - TAVR/28A

## Dimension:

Length: 2800.0 mm

Metaltecnica © Page 1 of 3

Depth: 700.0 mm Height: 850.0 mm Weight: 162.0 kg Volume: 1.67 mg

Packaging length: 2900.0 mm Packaging depth: 800.0 mm Packaging height: 1100.0 mm Packaging weight: 208.0 kg Packaging volume: 2.55 mq