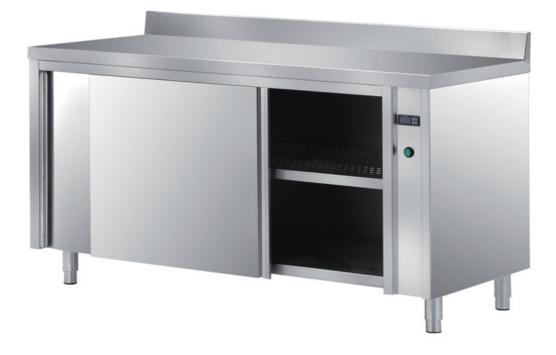

## Furnishing

Heated, ventilated cabinet table with double skin sliding - doors with backsplash mm 2700x700x850 h - TAVR/27A

Dimension:

Length: 2700.0 mm

Depth: 700.0 mm Height: 850.0 mm Weight: 158.0 kg Volume: 1.61 mq Packaging length: 2800.0 mm Packaging depth: 800.0 mm Packaging height: 1100.0 mm Packaging weight: 202.0 kg Packaging volume: 2.46 mg