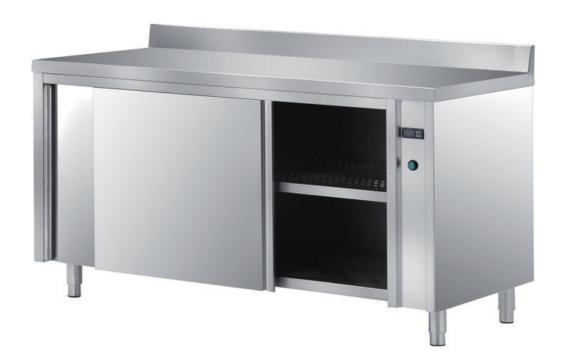

## Furnishing

Heated, ventilated cabinet table with double skin sliding - doors with backsplashmm 2500x700x850 h - TAVR/25A

## Dimension:

Length: 2500.0 mm

Metaltecnica © Page 1 of 3

Depth: 700.0 mm Height: 850.0 mm Weight: 149.0 kg Volume: 1.49 mg

Packaging length: 2600.0 mm
Packaging depth: 800.0 mm
Packaging height: 1100.0 mm
Packaging weight: 191.0 kg
Packaging volume: 2.29 mq