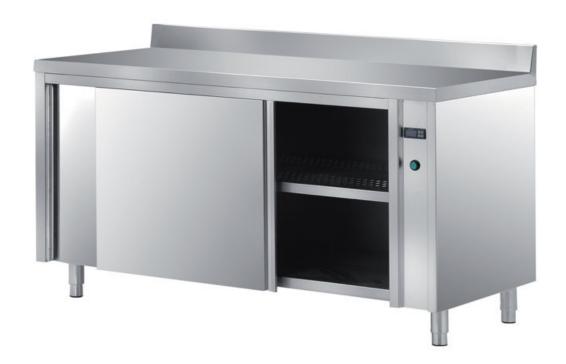

## Furnishing

Heated, ventilated cabinet table with double skin sliding - doors with backsplash- mm 2400x700x850 h - TAVR/24A