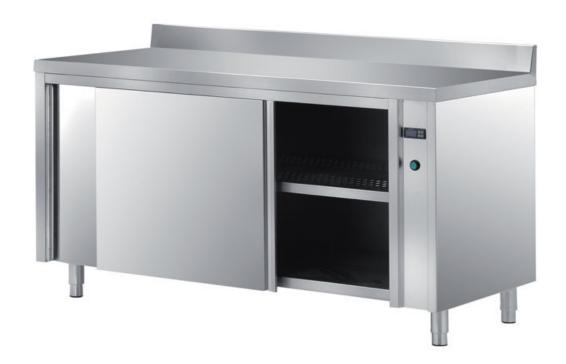

## Furnishing

Heated, ventilated cabinet table with double skin sliding - doors with backsplash- mm 2300x700x850 h - TAVR/23A

## Dimension:

Length: 2300.0 mm

Metaltecnica © Page 1 of 3

Depth: 700.0 mm Height: 850.0 mm Weight: 138.0 kg Volume: 1.37 mg

Packaging length: 2400.0 mm Packaging depth: 800.0 mm Packaging height: 1100.0 mm Packaging weight: 178.0 kg Packaging volume: 2.11 mq