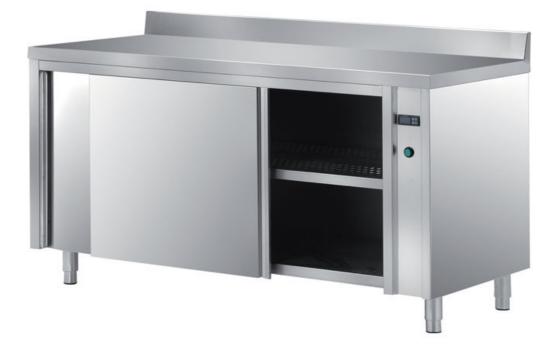

## Furnishing

Heated, ventilated cabinet table with double skin sliding - doors with backsplash- mm 2200x700x850 h - TAVR/22A

**Dimension**:

Length: 2200.0 mm

Depth: 700.0 mm Height: 850.0 mm Weight: 133.0 kg Volume: 1.31 mq Packaging length: 2300.0 mm Packaging depth: 800.0 mm Packaging height: 1100.0 mm Packaging weight: 171.0 kg Packaging volume: 2.02 mg