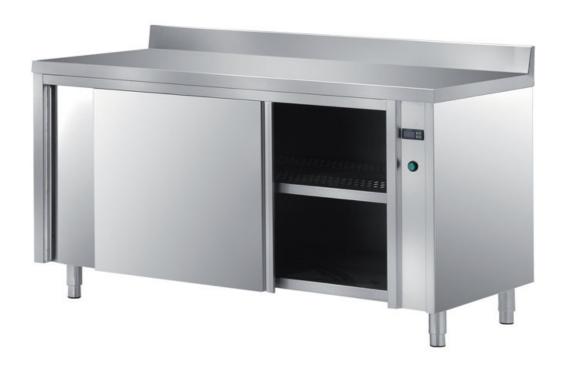

## Furnishing

Heated, ventilated cabinet table with double skin sliding - doors with backsplash- mm 2100x700x850 h - TAVR/21A

## Dimension:

Length: 2100.0 mm

Metaltecnica © Page 1 of 3

Depth: 700.0 mm Height: 850.0 mm Weight: 127.0 kg Volume: 1.25 mg

Packaging length: 2200.0 mm Packaging depth: 800.0 mm Packaging height: 1100.0 mm Packaging weight: 163.0 kg Packaging volume: 1.94 mq