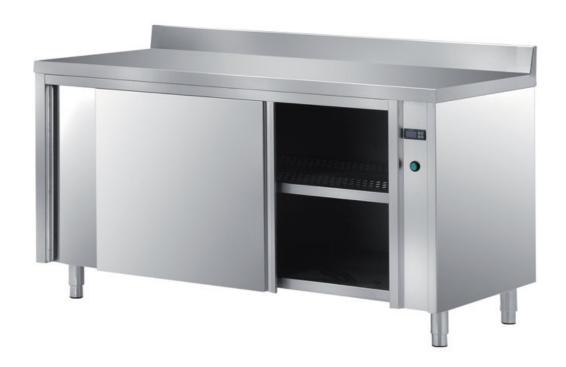

## Furnishing

Heated, ventilated cabinet table with double skin sliding - doors with backsplash-mm 2000x700x850 h - TAVR/20A