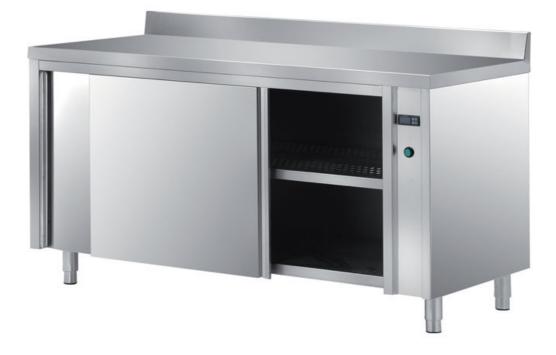

## Furnishing

Heated, ventilated cabinet table with double skin sliding - doors with backsplash mm 1900x700x850 h - TAVR/19A

**Dimension**:

Length: 1900.0 mm

Depth: 700.0 mm Height: 850.0 mm Weight: 117.0 kg Volume: 1.13 mq Packaging length: 2050.0 mm Packaging depth: 750.0 mm Packaging height: 1100.0 mm Packaging weight: 141.0 kg Packaging volume: 1.69 mg