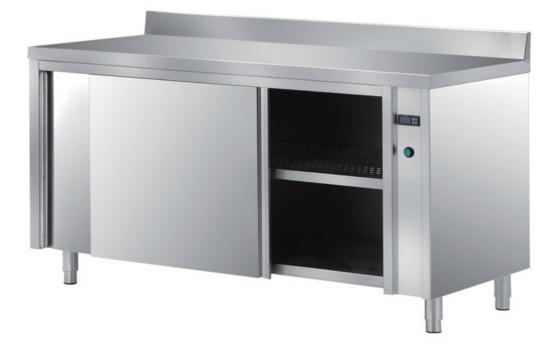

## Furnishing

Heated, ventilated cabinet table with double skin sliding - doors with backsplash mm 1700x700x850 h - TAVR/17A

**Dimension**:

Length: 1700.0 mm

Depth: 700.0 mm Height: 850.0 mm Weight: 107.0 kg Volume: 1.01 mq Packaging length: 1850.0 mm Packaging depth: 750.0 mm Packaging height: 1100.0 mm Packaging weight: 130.0 kg Packaging volume: 1.53 mg