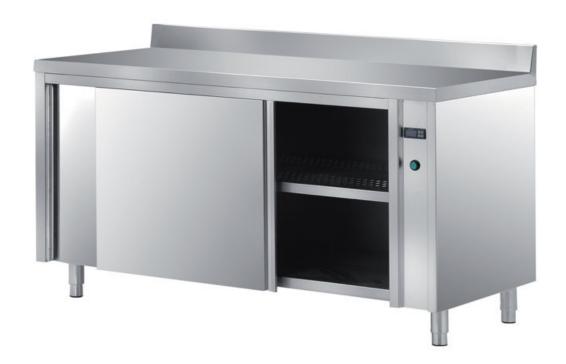

## Furnishing

Heated, ventilated cabinet table with double skin sliding - doors with backsplash- mm 1600x700x850 h - TAVR/16A

## Dimension:

Length: 1600.0 mm

Metaltecnica © Page 1 of 3

Depth: 700.0 mm Height: 850.0 mm Weight: 102.0 kg Volume: 0.95 mg

Packaging length: 1650.0 mm Packaging depth: 750.0 mm Packaging height: 1100.0 mm Packaging weight: 124.0 kg Packaging volume: 1.36 mq