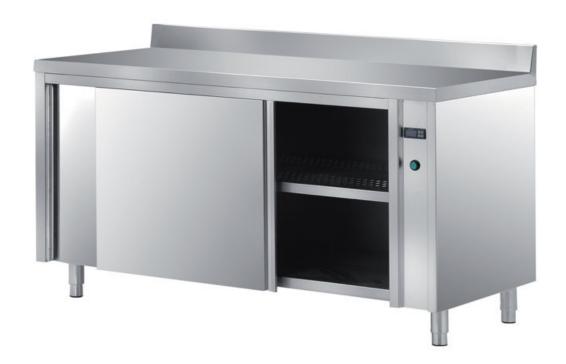

## Furnishing

Heated, ventilated cabinet table with double skin sliding - doors with backsplash mm 1400x700x850 h - TAVR/14A