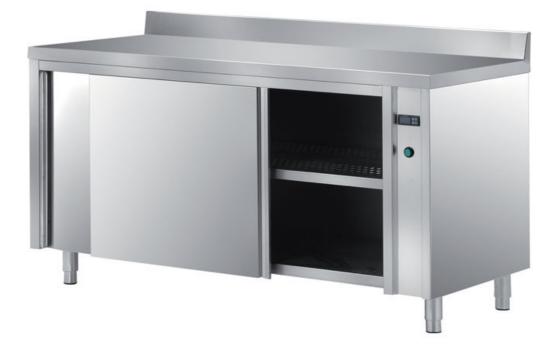

## Furnishing

Heated, ventilated cabinet table with double skin sliding - doors with backsplash mm 1300x700x850 h - TAVR/13A

**Dimension**:

Length: 1300.0 mm

Depth: 700.0 mm Height: 850.0 mm Weight: 87.0 kg Volume: 0.77 mq Packaging length: 1450.0 mm Packaging depth: 750.0 mm Packaging height: 1100.0 mm Packaging weight: 108.0 kg Packaging volume: 1.2 mg