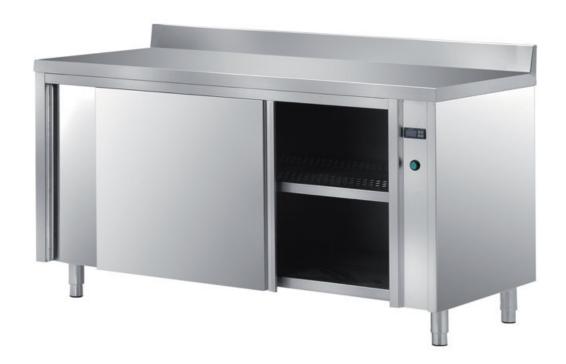

## Furnishing

Heated, ventilated cabinet table with double skin sliding - doors with backsplash -mm 1200x700x850 h - TAVR/12A