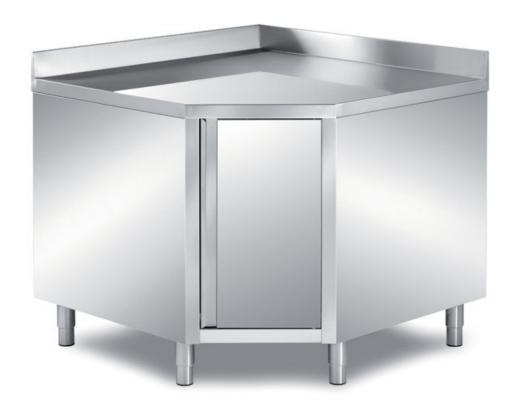

## Furnishing

Corner cabinet table with backsplash and fix middleshelf without s/s underpaneling - mm 1100x1100x850 h - TSV3X/11A

## Dimension:

Length: 1100.0 mm

Metaltecnica © Page 1 of 2

Depth: 1100.0 mm Height: 850.0 mm Weight: 89.0 kg Volume: 1.03 mq

Packaging length: 1200.0 mm Packaging depth: 1200.0 mm Packaging height: 1100.0 mm Packaging weight: 115.0 kg Packaging volume: 1.58 mq