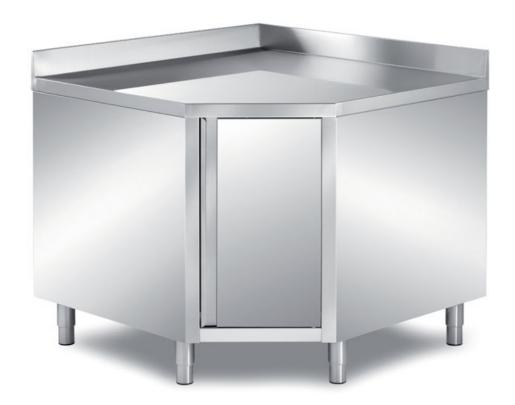

## Furnishing

Corner cabinet table with backsplash and fix middleshelf with s/s underpaneling - mm 1100x1100x850 h - TSV3/11A

## **Dimension:**

Length: 1100.0 mm

Metaltecnica © Page 1 of 2

Depth: 1100.0 mm Height: 850.0 mm Weight: 91.0 kg Volume: 1.03 mq

Packaging length: 1200.0 mm Packaging depth: 1200.0 mm Packaging height: 1100.0 mm Packaging weight: 117.0 kg Packaging volume: 1.58 mq